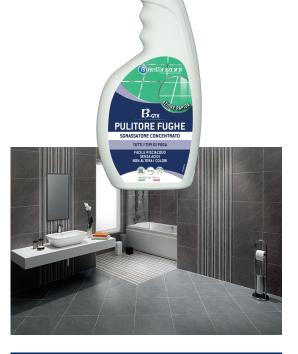

#### **JOINT CLEANER**

Ideal for the cleaning of grout joints of all non-waxed materials or surfaces. It cleans deeply and efficiently removing all build ups and scum deposits, leaving a clean and original finish.

## **SURFACES**

The product is suitable for use on all tiled surfaces, cementitious and epoxy joints; gres porcelain, ceramics, glass mosaics, granites, klinker and terracotta.

## **FEATURES**

The product cleans and degreases grout joints removing all deposits and build ups without changing or altering the colour. Ideal product to use in combination before the application of the joint protective B-PRO JOINT (Cod. P114).

# **ADVANTAGES**

The product does not contain acids and it makes cleaning easier. Simply to apply thanks to its trigger spray nozzle.